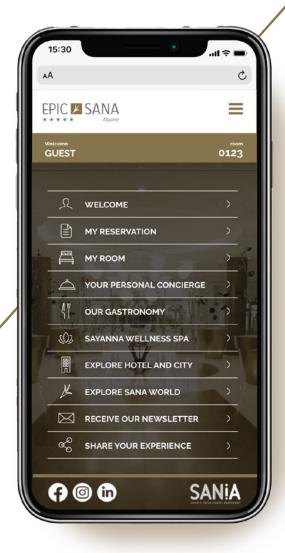

# YOUR HOTEL IN THE PALM OF YOUR HAND

#### Hello!

I am SAN.IA, your Intelligent Assistant at SANA Hotels. All of the Hotel services available at the palm of your hand. Welcome to EPIC SANA Algarve.

Discover how fast and easy it is to access all the hotel's services from your mobile device. Through our web app, you can make your wishes come true, make special requests and have access to information.

All to maximize your time to enjoy every moment of your stay even more.

Everything SAN.IA can do for you\_

Manage your Reservation

Room Service

Restaurant Menus and reservations

Services related to your stay

Check availability and scheduling at SAYANNA Wellness & SPA

Extra services

Information about SANA World