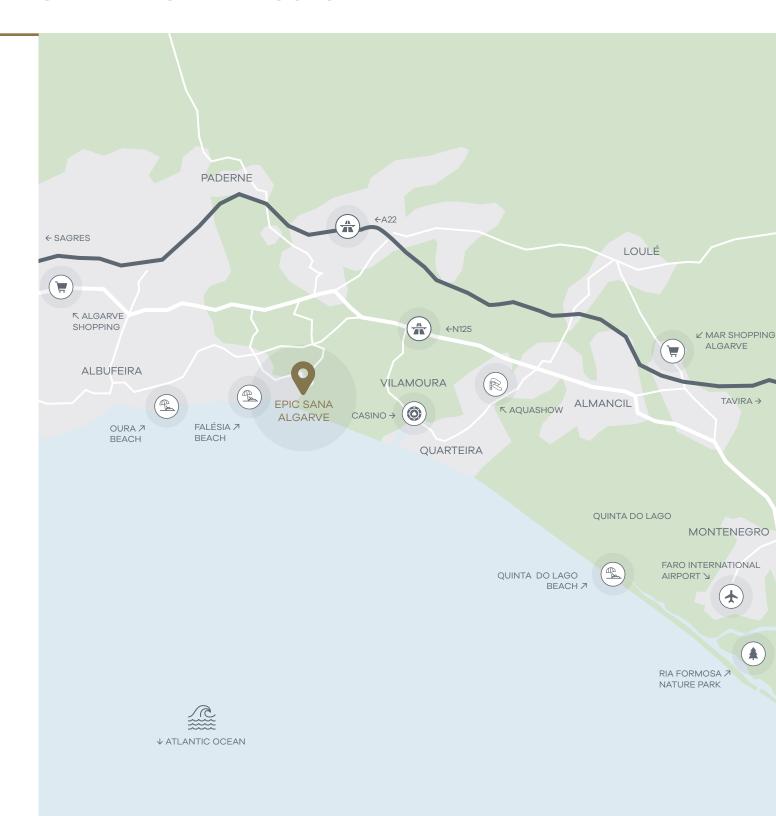

#### EPIC SANA ALGARVE ON THE MAP

IMPORTANT REFERENCE POINTS ON THE ALGARVIAN COASTLINE

Water Sports

Horse riding

Boat trips (caves, dolphins)

Themed parks

- Zoomarine
- Aqua Show
- Aqualand
- Lagos Zoo

Albufeira (centre): 7km | Vilamoura: 7km

Faro International Airport: 37 km

Lisbon International Airport: 250 km