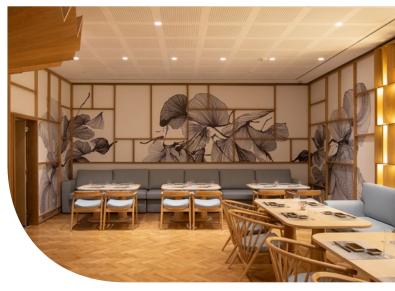

#### **UDDO**

#### JAPANESE CONTEMPORARY STYLE MODERN IZAKAYA

A restaurant with an elegant and casual atmosphere and a decor inspired by Japanese culture and wood. UDDO (wood in Japanese) presents the flavours and the ancient tradition of the best gastronomy of Izakaya.

The menu of this seasonal restaurant, developed by Dhiego Silva (Head Chef & Sushiman), invites you for a memorable experience and is characterized by the authentic flavours of Japan that respect the traditions of the past, with a selection of signature dishes to enjoy the freshness of the Algarve products, using the techniques of Japanese cuisine.