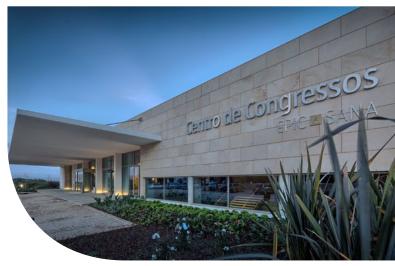

#### MEETINGS, CONFERENCES AND EVENTS GET A NEW LIFE

EPIC SANA Algarve has a Conference Centre with an area of 1.848sqm, natural light and more than 1000sqm of outdoor spaces.

The rooms are characterized by their flexibility in size and layout, allowing to host various types of events.

The Atlantic room is a 1,029sqm meeting and banqueting room. It is divideable up to 3 rooms with areas between 245sqm each and 755sqm, with a height of 4.20m.

CONFERENCE CENTRE - FACADE

\_ GARDEN VIEW ROOM