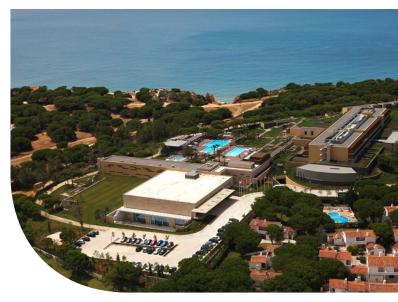

#### **RESORT MAP**

#### 8 HECTARES OF PINE FOREST BY THE ATLANTIC OCEAN

Indoor parking access

Access to the beach

Bar

Multi-sports field

Parking

Children's playground

Swimming pool

(II) Restaurant

Spa & Fitness

Love tree

Kids Club