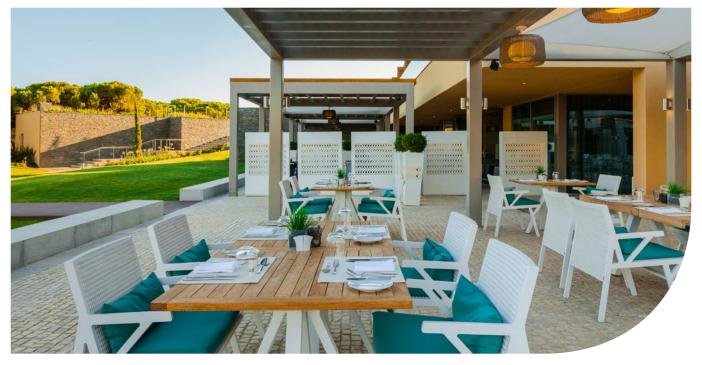

#### OPEN DECK RESTAURANT / BAR

#### PORTUGUESE GASTRONOMY AT ITS BEST

Located in the swimming pool area, in the centre of the resort, the Open Deck is a very casual spot with a contemporary decoration.

During the day it is great for a light meal or a refreshing drink. The dinner menu is inspired in the traditional and typical Portuguese cuisine.

Seasonal restaurant: closed during the winter season.