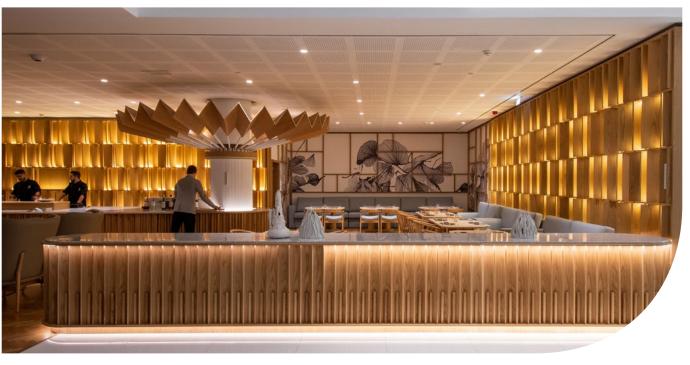

#### **UDDO**

#### JAPANESE CONTEMPORARY STYLE MODERN IZAKAYA

A restaurant with an elegant and casual atmosphere and a decor inspired by Japanese culture and wood. UDDO (wood in Japanese) presents the flavours and the ancient tradition of the best gastronomy of Izakaya.

The menu of this seasonal restaurant, developed by Dhiego Silva (Head Chef & Sushiman), invites you for a memorable experience and is characterized by the authentic flavours of Japan that respect the traditions of the past, with a selection of signature dishes to enjoy the freshness of the Algarve products, using the techniques of Japanese cuisine.

Seasonal restaurant

\_ UDDO RESTAURANT