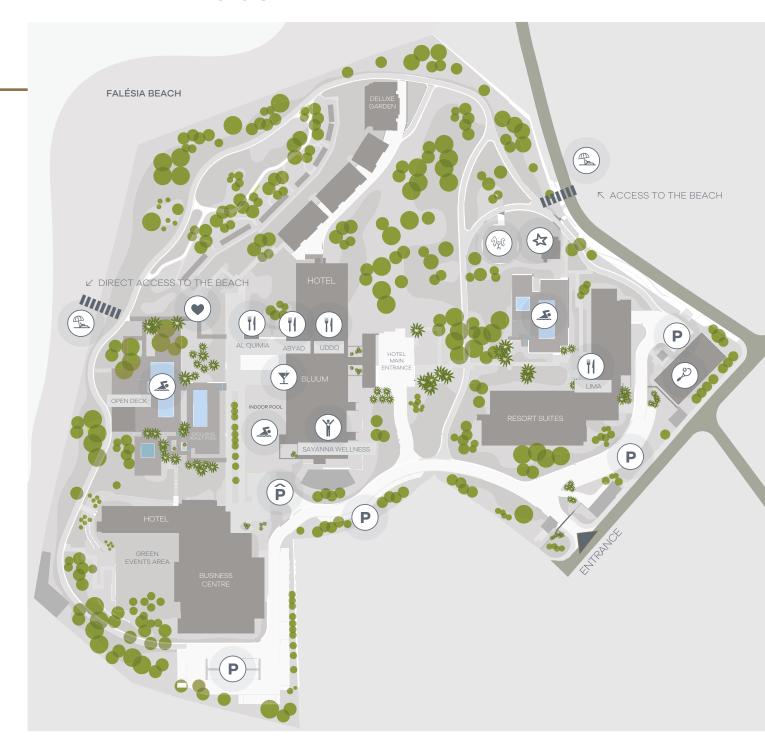

#### **RESORT MAP**

#### 8 HECTARES OF PINE FOREST BY THE ATLANTIC OCEAN

Indoor parking access

Access to the beach

Bar

Multi-sports field

Parking

Children's playground

Swimming pool

(II) Restaurant

Spa & Fitness

Love tree

Kids Club