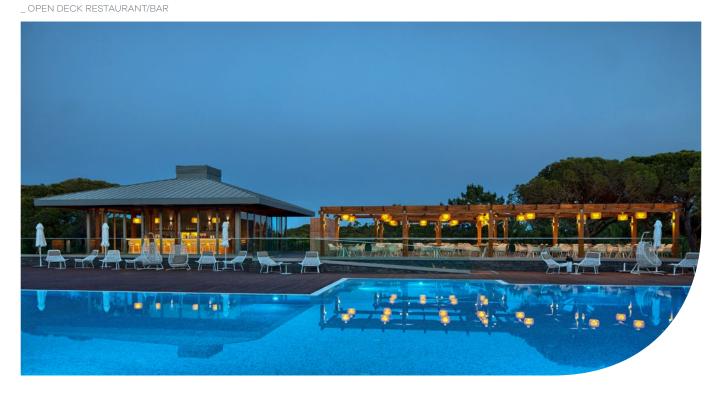

#### OPEN DECK RESTAURANT / BAR

#### PORTUGUESE GASTRONOMY AT ITS BEST

Located in the swimming pool area, in the centre of the resort, the Open Deck is a very casual spot with a contemporary decoration.

During the day it is great for a light meal or a refreshing drink. The dinner menu is inspired in the traditional and typical Portuguese cuisine.

Seasonal restaurant: closed during the winter season.